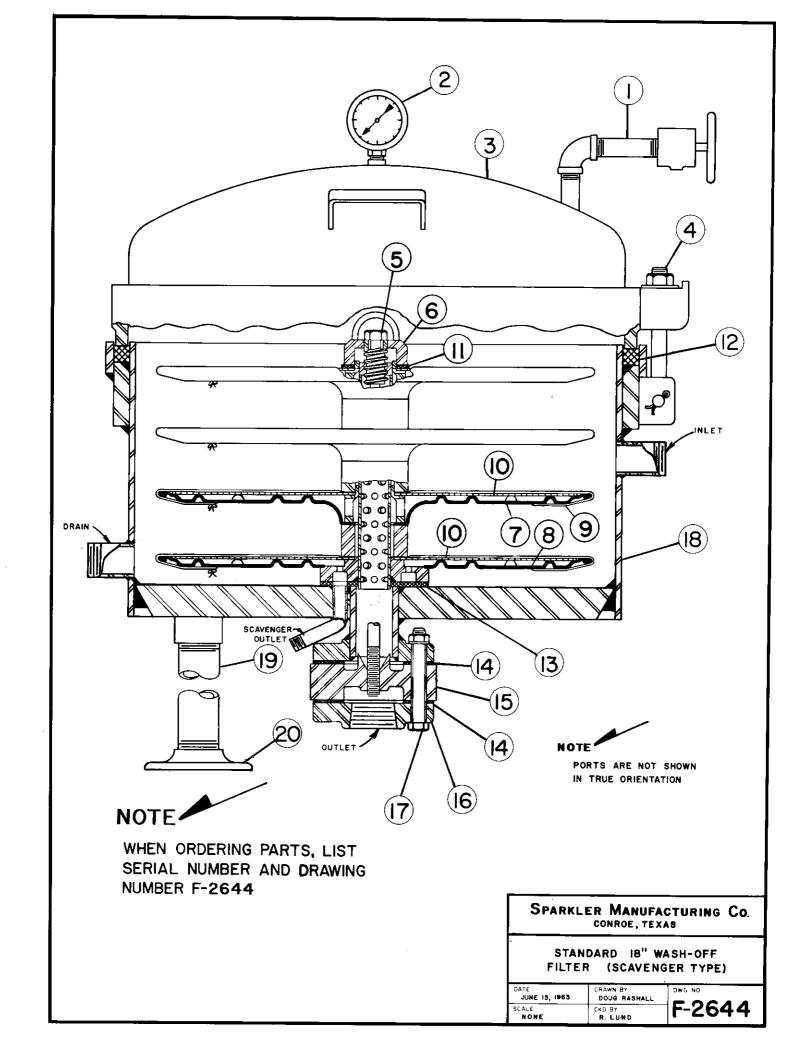

## STANDARD 18" WASH-OFF HORIZONTAL PLATE FILTER PARTS LIST SCAVENGER TYPE

| Part Number | PART DESCRIPTION                          | Part Number | PART DESCRIPTION                  |
|-------------|-------------------------------------------|-------------|-----------------------------------|
|             |                                           | 10A         | 18 Gauge Screen - bag plates only |
| 1           | Air Vent Assembly (elbow, nipple, valve)  | 10B         | 16 Gauge Screen - bag plates only |
| 2           | Pressure Gauge                            | 10C         | 14 Gauge Screen - bag plates only |
| 3           | Cover (less Gauge and Vent)               | 10D         | 12 Gauge Screen - bag plates only |
| 4           | Swing Bolt Assembly                       | 11          | Compression Cap Gasket            |
| 5           | Center Tie Rod                            | 12          | Cover Gasket                      |
| 6           | Compression Cap with Lifting Eye          | 13          | Scavenger Outlet Gasket           |
|             |                                           | 14          | Tie Rod Socket Gasket             |
| 7           | WO Filter Plate Complete                  |             |                                   |
| 7A          | Center Cup*                               | 15          | Tie Rod Socket                    |
| 7B          | WO Filter Plate Less Cup & Screen**       | 16          | Companion Flange                  |
| 7C          | WO Filter Plate with Cup Less<br>Screen** | 17          | Outlet Bolt Assembly              |
| 8           | Scavenger Plate with Center Column        |             |                                   |
|             |                                           | 18A         | Tank (Less Legs and Swing Bolts)  |
| 9           | Media cloth bag or wire mesh              | 18B         | Tank (With Legs and Swing Bolts)  |
|             | *Plate with Drop-In Cups only             | 19          | Leg                               |
|             | **Plates with Welded-In Cups              | 20          | Floor Flange                      |
|             |                                           |             |                                   |