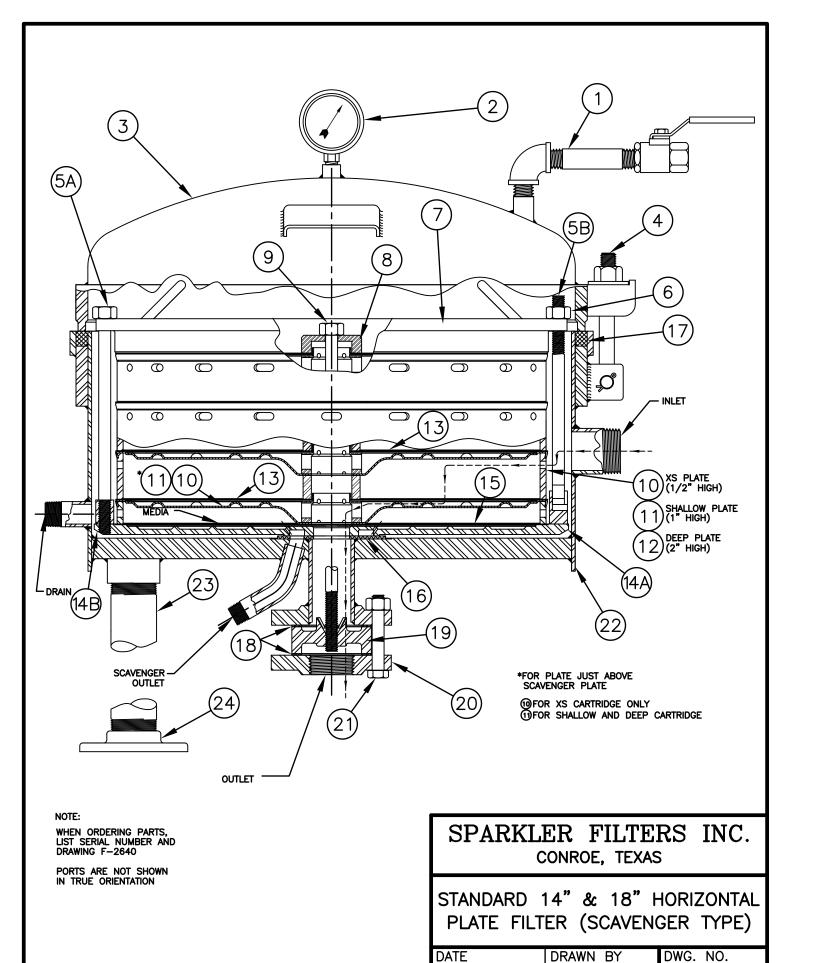

## STANDARD 14" & 18" HORIZONTAL PLATE FILTER PARTS LIST SCAVENGER TYPE

| Part Number | PART DESCRIPTION                           | Part Number | PART DESCRIPTION                              |
|-------------|--------------------------------------------|-------------|-----------------------------------------------|
| 1           | Air Vent Assembly (elbow, nipple, valve)   |             |                                               |
| 2           | Pressure Gauge                             | 13          | Plate Screen (18 Ga., 16 Ga., 14 Ga., 12 Ga.) |
| 3           | Cover (less Gauge and Vent)                | 14A         | Scavenger Plate (with T-Slot lugs)            |
| 4           | Swing Bolt Assembly                        | 14B         | Scavenger Plate (with Threaded lugs)          |
|             |                                            | 15          | Scavenger Plate Screen                        |
| 5A          | Side Tie Rod, Hex Head (for threaded lugs) |             |                                               |
| 5B          | Side Tie Rod, T-Slot (for T-Slot lugs)     | 16          | Scavenger Outlet Gasket                       |
| 6           | Side Tie Rod Nut (for T-Slot option)       | 17          | Cover Gasket                                  |
|             |                                            | 18          | Tie Rod Socket Gasket                         |
| 7           | Top Ring                                   |             |                                               |
|             |                                            | 19          | Tie Rod Socket                                |
| 8           | Compression Cap                            | 20          | Companion Flange                              |
| 9           | Center Tie Rod                             | 21          | Outlet Bolt Assembly                          |
|             |                                            |             |                                               |
| 10          | "XS" Extra Shallow Filter Plate            | 22A         | Tank (less Legs and Swing Bolts)              |
| 11          | "S" Shallow Filter Plate                   | 22B         | Tank (with Legs and Swing Bolts)              |
| 12          | "D" Deep Filter Plate                      |             |                                               |
|             |                                            | 23          | Leg                                           |
|             | Plate, Cup and Screen                      | 24          | Floor Flange                                  |
|             | can be purchased separately                |             |                                               |