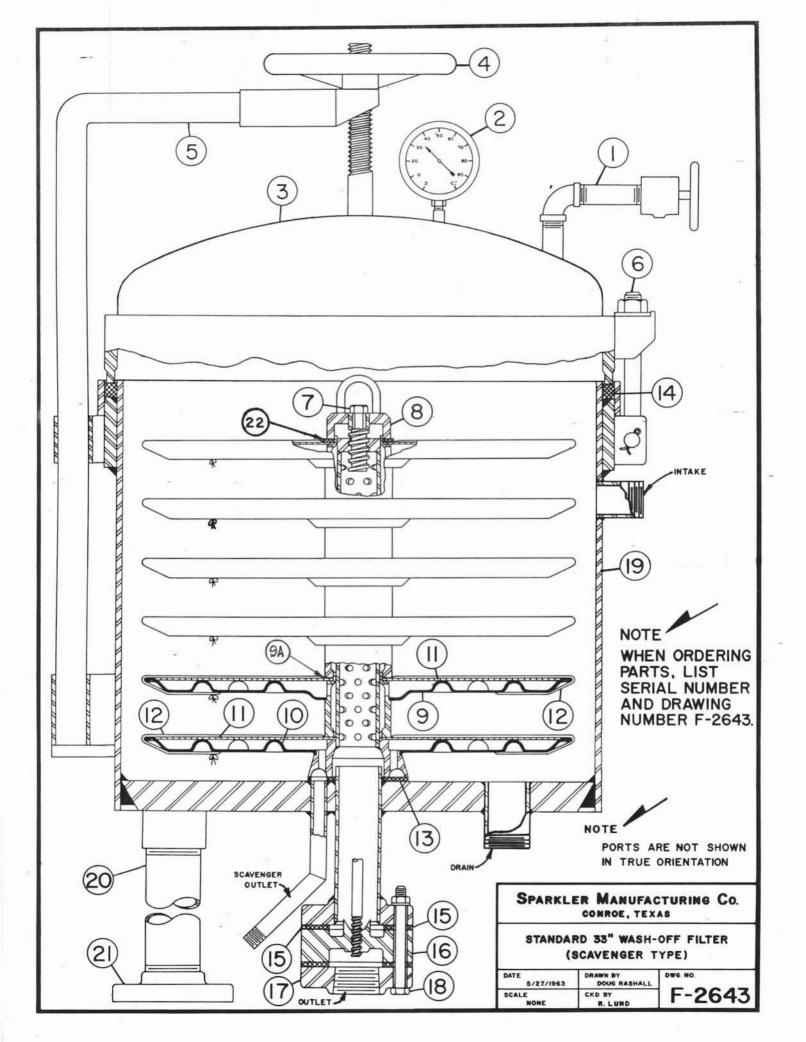

## STANDARD 33" WASH-OFF FILTER PARTS SCAVENGER TYPE

| PART NUMBER | PART DESCRIPTION                             | PART NUMBER | PART DESCRIPTION                  |
|-------------|----------------------------------------------|-------------|-----------------------------------|
|             |                                              |             |                                   |
| 1           | Air Vent Assembly                            | 11A         | 18 Gauge Screen - bag plates only |
| 1A          | Elbow                                        | 11B         | 16 Gauge Screen - bag plates only |
| 1B          | Nipple                                       | 11C         | 14 Gauge Screen - bag plates only |
| 1C          | Valve                                        | 11D         | 12 Gauge Screen - bag plates only |
| 2           | Pressure Gauge                               | 12          | Media cloth bag or wire mesh      |
| 3           | Cover (less Gauge and Vent)                  |             |                                   |
|             |                                              | 13          | Scavenger Outlet Gasket           |
| 4           | HandWheel                                    | 14          | Cover Gasket                      |
| 5           | Davit Arm                                    | 15          | Tie Rod Socket Gasket             |
|             |                                              | 16          | Tie Rod Socket                    |
| 6           | Swing Bolt Assembly                          | 17          | Companion Flange                  |
|             |                                              | 18          | Outlet Bolt Assembly              |
| 7           | Center Tie Rod                               |             |                                   |
| 8           | Compression Cap with Lifting Eye             | 19A         | Tank (less Legs and Swing Bolts)  |
|             |                                              | 19B         | Tank (with Legs and Swing Bolts)  |
| 9           | Wash Off Filter Plates                       |             |                                   |
| 9A          | Plate Gaskets - wire mesh plates only        | 20          | Leg                               |
|             |                                              | 21          | Floor Flange                      |
| 10          | Scavenger Plate with welded in Center Column | 22          | Compression Cap Gasket            |
|             |                                              |             |                                   |