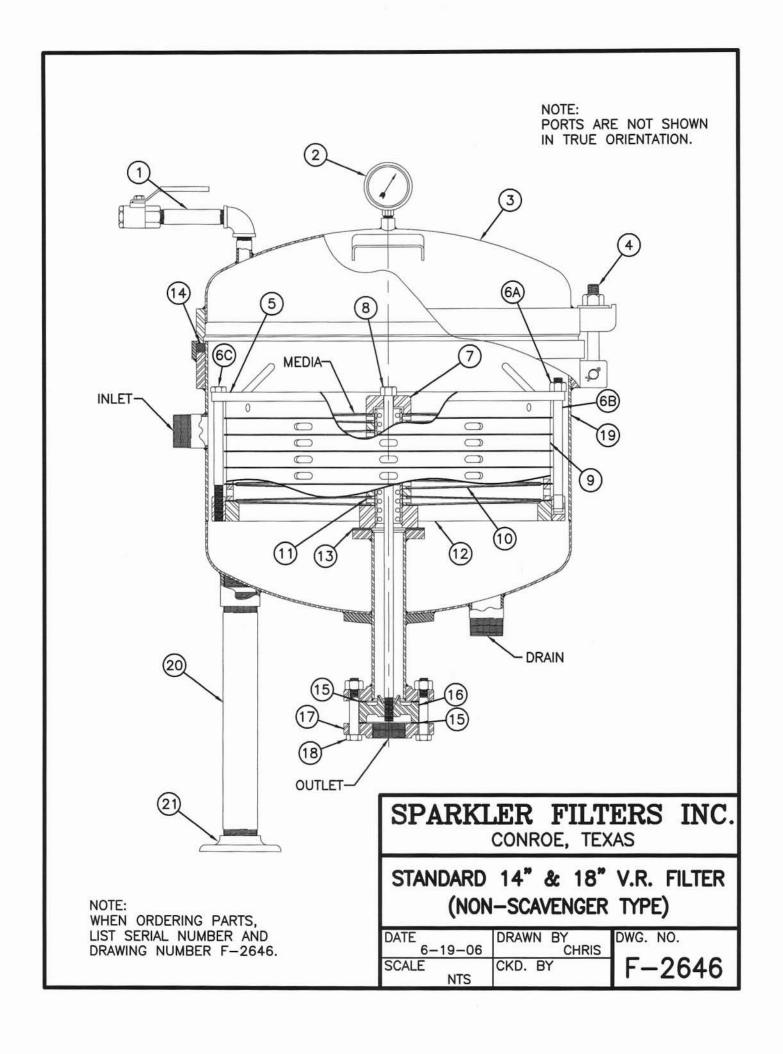

## STANDARD 14" & 18" VR FILTER PARTS LIST (NON-SCAVENGER TYPE)

| PART NUMBER | PART DESCRIPTION                         | PART NUMBER | PART DESCRIPTION                 |
|-------------|------------------------------------------|-------------|----------------------------------|
|             |                                          |             |                                  |
| 1           | Air Vent Assembly (Elbow, Nipple, Valve) |             |                                  |
|             |                                          | 11          | Plate Spacer                     |
| 2           | Pressure Gauge                           |             |                                  |
| 3           | Cover (Less Gauge and Vent)              | 12          | Bottom Ring with Center Column   |
|             |                                          |             | Welded in                        |
| 4           | Swing Bolt Assembly                      |             |                                  |
|             |                                          | 13          | Non-Scavenger Outlet Gasket      |
| 5           | Top Ring                                 | 14          | Cover Gasket                     |
|             |                                          | 15          | Tie Rod Socket Gasket            |
| 6A          | Side Tie Nut, Heavy Hex.                 |             |                                  |
| 6B          | Side Tie Rod, T-slot                     | 16          | Tie Rod Socket                   |
| 6C          | Side Tie Rod, Threaded                   | 17          | Companion Flange                 |
|             |                                          | 18          | Outlet Bolt Assembly             |
| 7           | Compression Cap                          |             |                                  |
| 8           | Center Tie Rod                           | 19A         | Tank (Less Legs and Swing Bolts) |
|             |                                          | 19B         | Tank (With Legs and Swing Bolts) |
|             |                                          |             |                                  |
| 9           | Outer Ring                               | 20          | Leg                              |
|             |                                          | 21          | Floor Flange                     |
| 10          | Filter Plate                             |             |                                  |
|             |                                          |             |                                  |